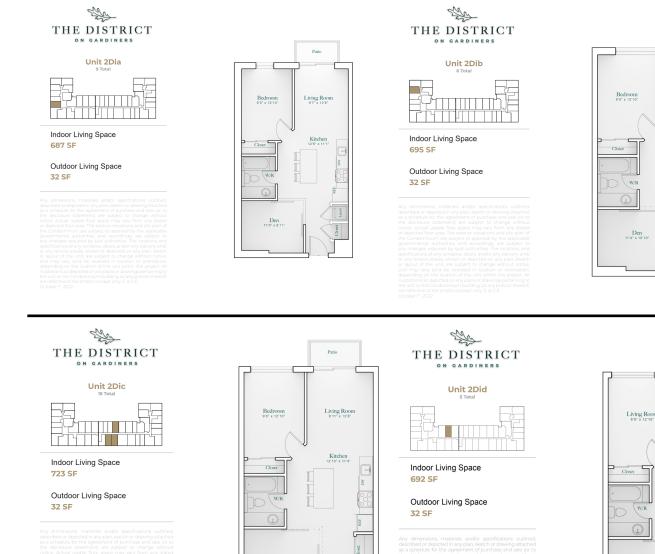

#### STARTING PRICES: MORE UNITS AVAILABLE

| SUITE | FLOORPLAN | BEDS | BATHS | SIZE        | EXPOSURE      | PRICES STARTING FROM: |
|-------|-----------|------|-------|-------------|---------------|-----------------------|
| 334   | Studio A  | 0    | 1     | 501 SQ.FT.  | N, Courtyard  | \$331,900.00          |
| 308   | 1Cdi      | 1    | 1     | 536 SQ.FT.  | W             | \$353,900.00          |
| 222   | 1Cgi      | 1    | 1     | 538 SQ.FT.  | S             | \$357,900.00          |
| 326   | 1Cfi      | 1    | 1     | 540 SQ.FT.  | E             | \$361,900.00          |
| 216   | 1C        | 1    | 1     | 553 SQ.FT.  | W, Courtyard  | \$362,900.00          |
| 106   | 2DiB      | 1+D  | 1     | 695 SQ.FT.  | W             | \$442,900.00          |
| 218   | 2Dic      | 1+D  | 1     | 723 SQ.FT.  | S             | \$457,900.00          |
| 609   | 2Dia      | 1+D  | 1     | 687 SQ.FT.  | W             | \$468,900.00          |
| 231   | 2Aif      | 1+D  | 2     | 759 SQ.FT.  | W, Courtyard  | \$469,900.00          |
| 214   | 2Aid      | 1+D  | 2     | 769 SQ.FT.  | S             | \$475,900.00          |
| 105   | 2Aa       | 2    | 2     | 824 SQ.FT.  | NW            | \$494,900.00          |
| 615   | 2Fi       | 1+D  | 2     | 764 SQ.FT.  | S             | \$500,900.00          |
| 220   | 2Ci       | 1+D  | 2     | 864 SQ.FT.  | S             | \$534,900.00          |
| 204   | 2A        | 2    | 2     | 895 SQ.FT.  | NE, Courtyard | \$540,900.00          |
| 210   | 2Ab       | 2    | 2     | 954 SQ.FT.  | SW            | \$575,900.00          |
| 223   | 2Ba       | 2    | 2     | 1045 SQ.FT. | S             | \$630,900.00          |
| 219   | 2H        | 2    | 2     | 1141 SQ.FT. | S             | \$687,900.00          |